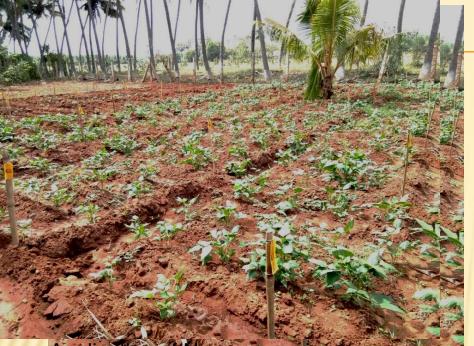

#### Management of nematodes with Neemagone in Vegetable crops

Root knot nematode infesation in brinjal at Theni

Citrus nematode infesation in citrus at Puliyankudi, Tirunelveli

Root knot nematode infestation in Okra at Theni