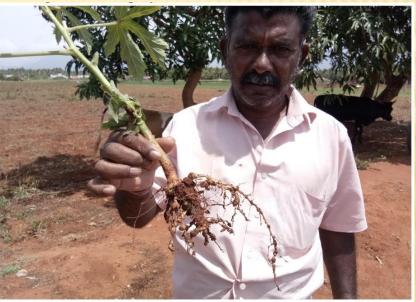

ls 40-45% and obtain 30-35% increase yields.
- Increased quality of production.
- Permanent control of pest for long persisting effect.
- •Ideally suited for integration with most other planet protection measures used in IPM program me.
- No fear of environment pollution and hence eco-friendly

## **NEMAGONE**

#### NEMATODE CONTROL COMPOSITION COMPRISING BIOAGENTS

# **Application**

- Soil application is more effective (Spot/Row application)
- Doses of Nemagone: 5kg/acre.
- •Mix 5kg of Nemagone with 100kg of Farm Yard manure (FYM) and then apply before sowing in the Field/Nursery/ Polyhouse/ Fruit Trees.

#### Management of nematodes with Neemagone in Vegetable crops



Root knot nematode infesation in brinjal at Theni



Citrus nematode infesation in citrus at Puliyankudi, Tirunelveli



Root knot nematode infestation in Okra at Theni



Citrus nematode infesation in citrus at Dharmapuri



#### Management of nematodes with neemagone in vegetables





Management of Meloidogyne incognita in bitter gourd