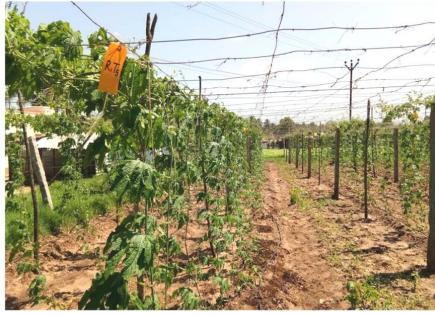

n with most other planet protection measures used in IPM program me.
- No fear of environment pollution and hence eco-friendly

## **NEMAGONE**

#### NEMATODE CONTROL COMPOSITION COMPRISING BIOAGENTS

# **Application**

- Soil application is more effective (Spot/Row application)
- Doses of Nemagone: 5kg/acre.
- •Mix 5kg of Nemagone with 100kg of Farm Yard manure (FYM) and then apply before sowing in the Field/Nursery/ Polyhouse/ Fruit Trees.

#### Management of nematodes with Neemagone in Vegetable crops



Root knot nematode infesation in brinjal at Theni



Citrus nematode infesation in citrus at Puliyankudi, Tirunelveli



Root knot nematode infestation in Okra at Theni



Citrus nematode infesation in citrus at Dharmapuri



#### Management of nematodes with neemagone in vegetables





Management of Meloidogyne incognita in bitter gourd