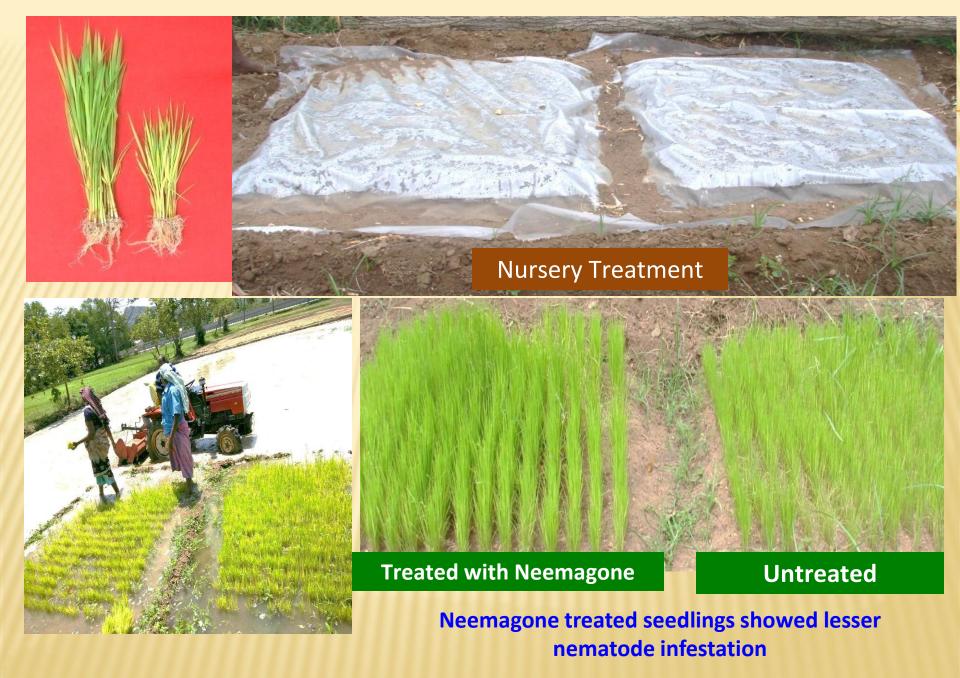

#### Management of nematodes with Neemagone in Vegetable crops

Root knot nematode infesation in brinjal at Theni

Citrus nematode infesation in citrus at Puliyankudi, Tirunelveli

Root knot nematode infestation in Okra at Theni