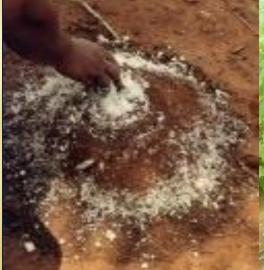

# **Application**

- Soil application is more effective (Spot/Row application)
- Doses of Nemagone: 5kg/acre.
- •Mix 5kg of Nemagone with 100kg of Farm Yard manure (FYM) and then apply before sowing in the Field/Nursery/ Polyhouse/ Fruit Trees.

#### Management of nematodes with Neemagone in Vegetable crops

Root knot nematode infesation in brinjal at Theni

Citrus nematode infesation in citrus at Puliyankudi, Tirunelveli

Root knot nematode infestation in Okra at Theni